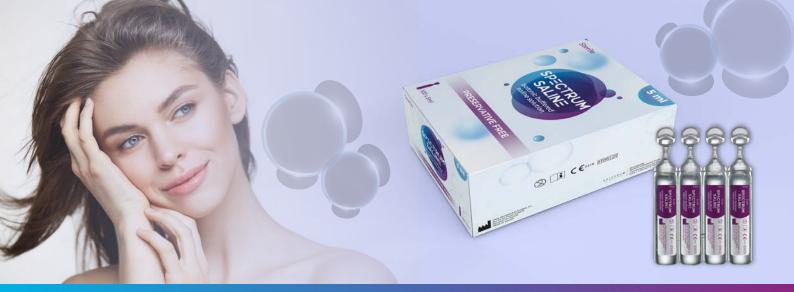

The SPECTRUM SALINE Isotonic buffered saline **solution** is a sterile, isotonic and buffered solution in single-dose format without preservatives that acts by mechanical entrainment, which is why it is especially suitable for people with sensitive eyes and nostrils.

## FREE PRESERVATIVE